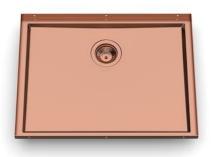

### Sink Phantom Base Copper 24" x 18" (30mm thk)

Kitchen Sinks

Code: 5523 908

PVD Copper AISI 304 Stainless steel Foster brushed

#### DETAILS

| Series            | Phantom Base                              |
|-------------------|-------------------------------------------|
| Coloring          | Copper                                    |
| Finish            | PVD                                       |
| Material          | AISI 304 stainless steel                  |
| Texture           | Foster brushed                            |
| Dimensions        | 26 <sup>3/8</sup> " x 20 <sup>3/8</sup> " |
| Standard fittings | Drain<br>Boxed packing                    |
| Built-in hole     | View technical data sheet                 |