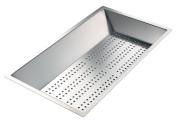

Twin Chopping Board 8644 102

Stainless Steel dishes holder 8100 303 \* only in combination with the accessory 8644 102

Stainless steel perforated pan 8151 000 \* only in combination with the accessory 8644 102