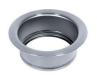

### Sink Phantom Base Copper 24" x 18" (30mm thk)

Kitchen Sinks

Code: 5523 908

PVD Copper AISI 304 Stainless steel Foster brushed

#### DETAILS

| Series            | Phantom Base                              |
|-------------------|-------------------------------------------|
| Coloring          | Copper                                    |
| Finish            | PVD                                       |
| Material          | AISI 304 stainless steel                  |
| Texture           | Foster brushed                            |
| Dimensions        | 26 <sup>3/8</sup> " x 20 <sup>3/8</sup> " |
| Standard fittings | Drain<br>Boxed packing                    |
| Built-in hole     | View technical data sheet                 |

| Bowl dimension                  | 24" x 18"                                                                                                                                                                                                                                                                                                                                   |
|---------------------------------|---------------------------------------------------------------------------------------------------------------------------------------------------------------------------------------------------------------------------------------------------------------------------------------------------------------------------------------------|
| Number of bowls                 | 1 bowl                                                                                                                                                                                                                                                                                                                                      |
| Waste fitting                   | 3,5" drain                                                                                                                                                                                                                                                                                                                                  |
| FEATURES                        |                                                                                                                                                                                                                                                                                                                                             |
| COPPER                          | The Copper finish is obtained by treating steel with a physical process called PVD (Phisical Vacuum Deposition) which deposits particles of noble metals on the surface. The result is a unique and refined aesthetic effect, and an improvement of the mechanical properties of the steel which is more resistant to impact and scratches. |
| PHANTOM BASE 30 mm              | The Phantom BASE sink's bottoms are specifically engineered to be coupled with sinks made<br>out of slabs. The perimetric trough makes for a simple and perfect installation. This version of<br>Phantom BASE is meant for slabs of 30mm thickness.                                                                                         |
| PHANTOM BASE WITHOUT<br>WELDING | The steel bottom Phantom BASE solves the problem of water draining of slab sinks, because<br>the slope built into the moulded bottom ensures perfect draining. The radius and sloped profile<br>of Phantom BASE guarantee great practicality and hygiene in everyday cleaning.                                                              |
| High thickness                  | 1.5 mm thick steel. A significant thickness, which guarantees the maximum sturdiness and durability.                                                                                                                                                                                                                                        |
| Small radius                    | Bowls with squared shapes with a modern design and an increased capacity, for a minimal aesthetics connected with an extreme practicity.                                                                                                                                                                                                    |
| Basket 3,5" waste fitting       | The drain is equipped with a large 3.5" drain, with the practical basket cap that prevents the discharge of solid parts.                                                                                                                                                                                                                    |