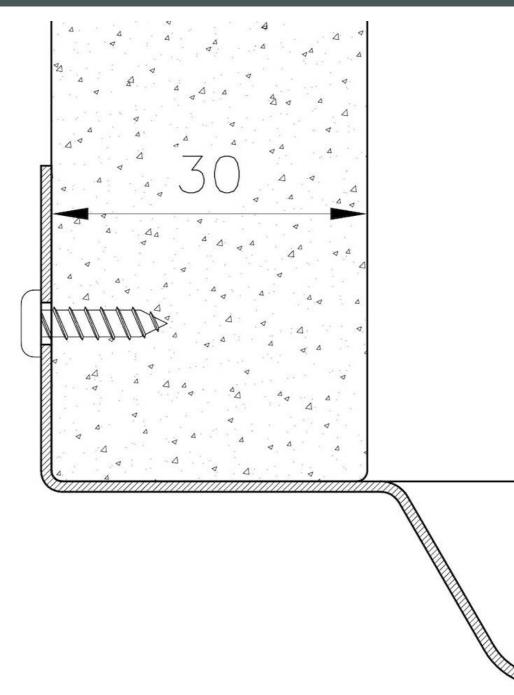

| Bowl dimension                  | 24" x 18"                                                                                                                                                                                                                                                                                                                                   |
|---------------------------------|---------------------------------------------------------------------------------------------------------------------------------------------------------------------------------------------------------------------------------------------------------------------------------------------------------------------------------------------|
| Number of bowls                 | 1 bowl                                                                                                                                                                                                                                                                                                                                      |
| Waste fitting                   | 3,5" drain                                                                                                                                                                                                                                                                                                                                  |
| FEATURES                        |                                                                                                                                                                                                                                                                                                                                             |
| COPPER                          | The Copper finish is obtained by treating steel with a physical process called PVD (Phisical Vacuum Deposition) which deposits particles of noble metals on the surface. The result is a unique and refined aesthetic effect, and an improvement of the mechanical properties of the steel which is more resistant to impact and scratches. |
| PHANTOM BASE 30 mm              | The Phantom BASE sink's bottoms are specifically engineered to be coupled with sinks made<br>out of slabs. The perimetric trough makes for a simple and perfect installation. This version of<br>Phantom BASE is meant for slabs of 30mm thickness.                                                                                         |
| PHANTOM BASE WITHOUT<br>WELDING | The steel bottom Phantom BASE solves the problem of water draining of slab sinks, because<br>the slope built into the moulded bottom ensures perfect draining. The radius and sloped profile<br>of Phantom BASE guarantee great practicality and hygiene in everyday cleaning.                                                              |
| High thickness                  | 1.5 mm thick steel. A significant thickness, which guarantees the maximum sturdiness and durability.                                                                                                                                                                                                                                        |
| Small radius                    | Bowls with squared shapes with a modern design and an increased capacity, for a minimal aesthetics connected with an extreme practicity.                                                                                                                                                                                                    |
| Basket 3,5" waste fitting       | The drain is equipped with a large 3.5" drain, with the practical basket cap that prevents the discharge of solid parts.                                                                                                                                                                                                                    |

### **TECHNICAL DATA**