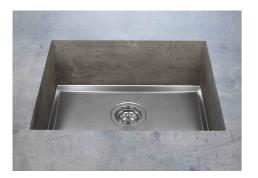

### Sink Phantom Base Copper 24" x 18" (30mm thk)

Kitchen Sinks

Code: 5523 908

PVD Copper AISI 304 Stainless steel Foster brushed

#### DETAILS

| Series            | Phantom Base                              |
|-------------------|-------------------------------------------|
| Coloring          | Copper                                    |
| Finish            | PVD                                       |
| Material          | AISI 304 stainless steel                  |
| Texture           | Foster brushed                            |
| Dimensions        | 26 <sup>3/8</sup> " x 20 <sup>3/8</sup> " |
| Standard fittings | Drain<br>Boxed packing                    |
| Built-in hole     | View technical data sheet                 |

| Bowl dimension                  | 24" x 18"                                                                                                                                                                                                                                                                                                                                   |
|---------------------------------|---------------------------------------------------------------------------------------------------------------------------------------------------------------------------------------------------------------------------------------------------------------------------------------------------------------------------------------------|
| Number of bowls                 | 1 bowl                                                                                                                                                                                                                                                                                                                                      |
| Waste fitting                   | 3,5" drain                                                                                                                                                                                                                                                                                                                                  |
| FEATURES                        |                                                                                                                                                                                                                                                                                                                                             |
| COPPER                          | The Copper finish is obtained by treating steel with a physical process called PVD (Phisical Vacuum Deposition) which deposits particles of noble metals on the surface. The result is a unique and refined aesthetic effect, and an improvement of the mechanical properties of the steel which is more resistant to impact and scratches. |
| PHANTOM BASE 30 mm              | The Phantom BASE sink's bottoms are specifically engineered to be coupled with sinks made<br>out of slabs. The perimetric trough makes for a simple and perfect installation. This version of<br>Phantom BASE is meant for slabs of 30mm thickness.                                                                                         |
| PHANTOM BASE WITHOUT<br>WELDING | The steel bottom Phantom BASE solves the problem of water draining of slab sinks, because<br>the slope built into the moulded bottom ensures perfect draining. The radius and sloped profile<br>of Phantom BASE guarantee great practicality and hygiene in everyday cleaning.                                                              |
| High thickness                  | 1.5 mm thick steel. A significant thickness, which guarantees the maximum sturdiness and durability.                                                                                                                                                                                                                                        |
| Small radius                    | Bowls with squared shapes with a modern design and an increased capacity, for a minimal aesthetics connected with an extreme practicity.                                                                                                                                                                                                    |
| Basket 3,5" waste fitting       | The drain is equipped with a large 3.5" drain, with the practical basket cap that prevents the discharge of solid parts.                                                                                                                                                                                                                    |