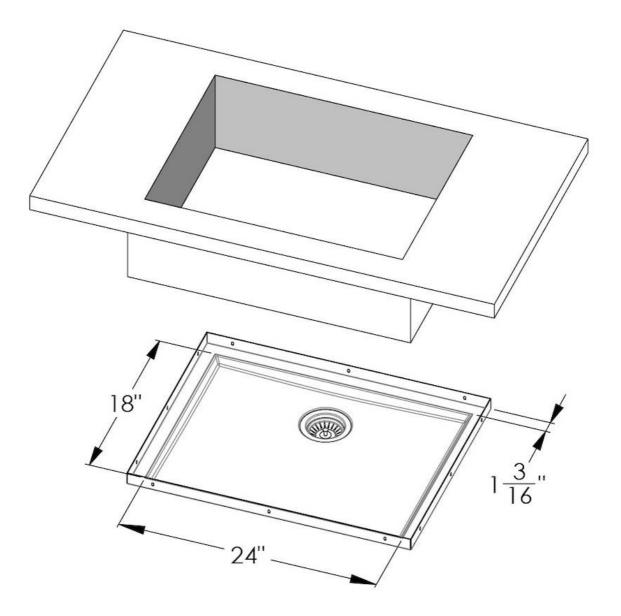

#### DETAILS

| Series            | Phantom Base                              |
|-------------------|-------------------------------------------|
| Coloring          | Copper                                    |
| Finish            | PVD                                       |
| Material          | AISI 304 stainless steel                  |
| Texture           | Foster brushed                            |
| Dimensions        | 26 <sup>3/8</sup> " x 20 <sup>3/8</sup> " |
| Standard fittings | Drain<br>Boxed packing                    |
| Built-in hole     | View technical data sheet                 |

| Bowl dimension                  | 24" x 18"                                                                                                                                                                                                                                                                                                                                   |
|---------------------------------|---------------------------------------------------------------------------------------------------------------------------------------------------------------------------------------------------------------------------------------------------------------------------------------------------------------------------------------------|
| Number of bowls                 | 1 bowl                                                                                                                                                                                                                                                                                                                                      |
| Waste fitting                   | 3,5" drain                                                                                                                                                                                                                                                                                                                                  |
| FEATURES                        |                                                                                                                                                                                                                                                                                                                                             |
| COPPER                          | The Copper finish is obtained by treating steel with a physical process called PVD (Phisical Vacuum Deposition) which deposits particles of noble metals on the surface. The result is a unique and refined aesthetic effect, and an improvement of the mechanical properties of the steel which is more resistant to impact and scratches. |
| PHANTOM BASE 30 mm              | The Phantom BASE sink's bottoms are specifically engineered to be coupled with sinks made<br>out of slabs. The perimetric trough makes for a simple and perfect installation. This version of<br>Phantom BASE is meant for slabs of 30mm thickness.                                                                                         |
| PHANTOM BASE WITHOUT<br>WELDING | The steel bottom Phantom BASE solves the problem of water draining of slab sinks, because<br>the slope built into the moulded bottom ensures perfect draining. The radius and sloped profile<br>of Phantom BASE guarantee great practicality and hygiene in everyday cleaning.                                                              |
| High thickness                  | 1.5 mm thick steel. A significant thickness, which guarantees the maximum sturdiness and durability.                                                                                                                                                                                                                                        |
| Small radius                    | Bowls with squared shapes with a modern design and an increased capacity, for a minimal aesthetics connected with an extreme practicity.                                                                                                                                                                                                    |
| Basket 3,5" waste fitting       | The drain is equipped with a large 3.5" drain, with the practical basket cap that prevents the discharge of solid parts.                                                                                                                                                                                                                    |

### **TECHNICAL DATA**