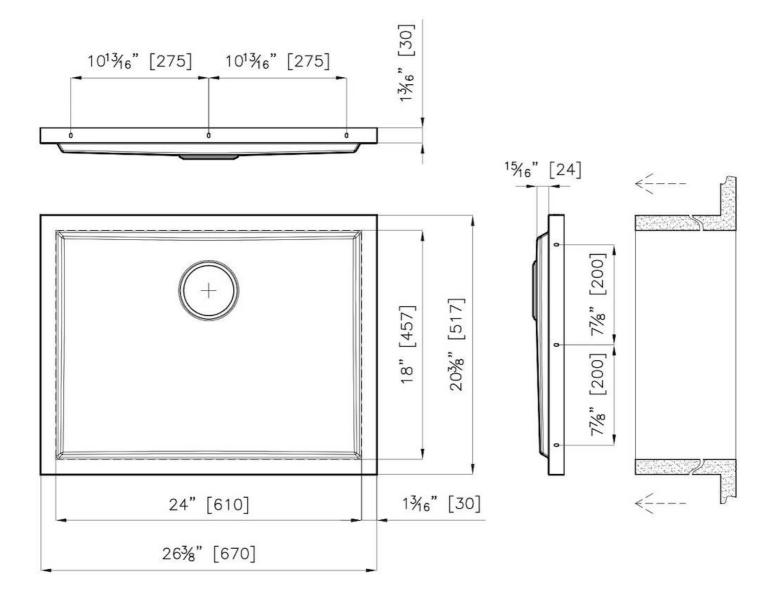

#### DETAILS

| Series            | Phantom Base                              |
|-------------------|-------------------------------------------|
| Coloring          | Copper                                    |
| Finish            | PVD                                       |
| Material          | AISI 304 stainless steel                  |
| Texture           | Foster brushed                            |
| Dimensions        | 26 <sup>3/8</sup> " x 20 <sup>3/8</sup> " |
| Standard fittings | Drain<br>Boxed packing                    |
| Built-in hole     | View technical data sheet                 |

| Bowl dimension                  | 24" x 18"                                                                                                                                                                                                                                                                                                                                   |
|---------------------------------|---------------------------------------------------------------------------------------------------------------------------------------------------------------------------------------------------------------------------------------------------------------------------------------------------------------------------------------------|
| Number of bowls                 | 1 bowl                                                                                                                                                                                                                                                                                                                                      |
| Waste fitting                   | 3,5" drain                                                                                                                                                                                                                                                                                                                                  |
| FEATURES                        |                                                                                                                                                                                                                                                                                                                                             |
| COPPER                          | The Copper finish is obtained by treating steel with a physical process called PVD (Phisical Vacuum Deposition) which deposits particles of noble metals on the surface. The result is a unique and refined aesthetic effect, and an improvement of the mechanical properties of the steel which is more resistant to impact and scratches. |
| PHANTOM BASE 30 mm              | The Phantom BASE sink's bottoms are specifically engineered to be coupled with sinks made<br>out of slabs. The perimetric trough makes for a simple and perfect installation. This version of<br>Phantom BASE is meant for slabs of 30mm thickness.                                                                                         |
| PHANTOM BASE WITHOUT<br>WELDING | The steel bottom Phantom BASE solves the problem of water draining of slab sinks, because<br>the slope built into the moulded bottom ensures perfect draining. The radius and sloped profile<br>of Phantom BASE guarantee great practicality and hygiene in everyday cleaning.                                                              |
| High thickness                  | 1.5 mm thick steel. A significant thickness, which guarantees the maximum sturdiness and durability.                                                                                                                                                                                                                                        |
| Small radius                    | Bowls with squared shapes with a modern design and an increased capacity, for a minimal aesthetics connected with an extreme practicity.                                                                                                                                                                                                    |
| Basket 3,5" waste fitting       | The drain is equipped with a large 3.5" drain, with the practical basket cap that prevents the discharge of solid parts.                                                                                                                                                                                                                    |

### **TECHNICAL DATA**